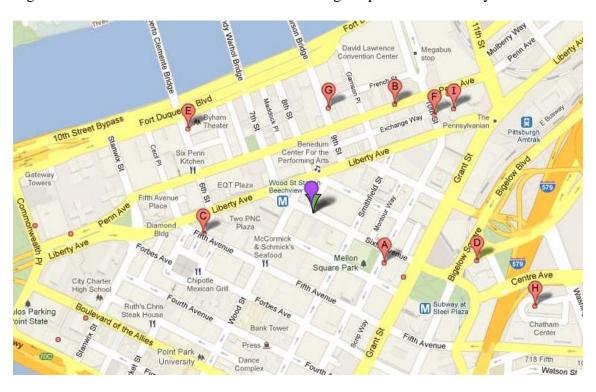

## Accommodations

Convention attendees are responsible for their own hotel reservations should they desire to stay overnight. A list of some hotels in downtown Pittsburgh is provided here for your convenience.

- A. Omni William Penn Hotel 530 William Penn Place Pittsburgh, PA 15219 412-281-7100
- B. Courtyard Pittsburgh Downtown 945 Penn Avenue Pittsburgh, PA 15222 412-434-5551
- C. Fairmont Pittsburgh 510 Market Street Pittsburgh, PA 15222 412-773-8800

- D. Double Tree Hotel & Suites One Bigelow Square Pittsburgh, PA 15219 412-281-5800
- E. Renaissance Pittsburgh Hotel 107 Sixth Street Pittsburgh, PA 15222 412-562-1200
- F. Westin Convention Center 1000 Penn Avenue Pittsburgh, PA 15222 412-281-3700